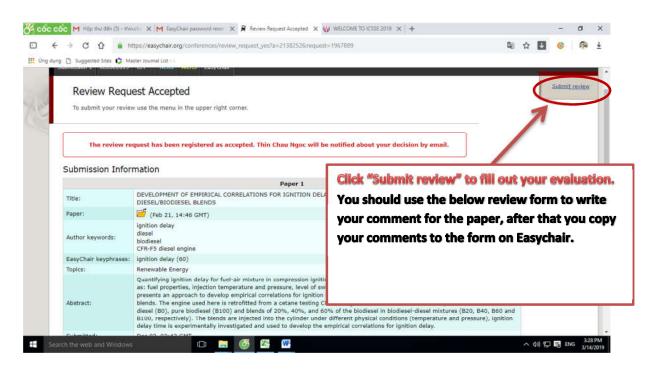

Then click the red button "Select and/or send message"

**Next step:** (after you selected: "I agree to review this submission")

**Next step:** Evaluate this submission

Tip: You should use the below review form (see page 7) to write your comments for the paper, after that you copy your comments to submit review on Easychair.