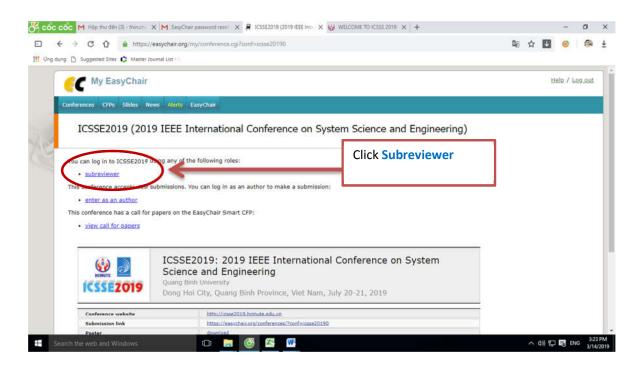

#### Next step:

After you click "Answer request", if you:

- Agree to review: in this case you should select "I agree to review this submission". The message is optional.
- Not agree to review: In this case you should select "I do not agree". The message is optional, however, you may think of suggesting names and email of other potential reviewers.
- **Postpone your decision**: Select "I will decide later".