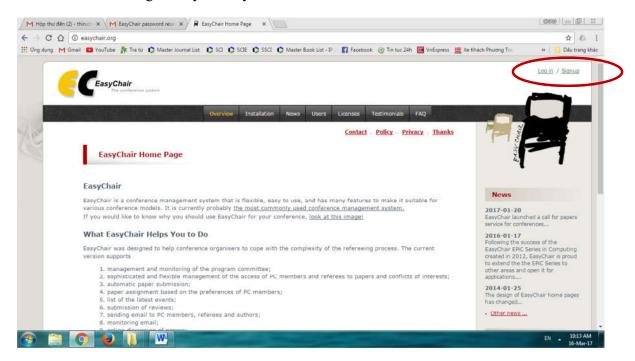

# STEP 1: acess the easychair system: <a href="https://easychair.org">https://easychair.org</a>

- Click Login (if you already have an easychair account)
- Click Signup (if you have not yet an easychair account):
- + This will take you to a new web page. Type the two words that you see in the image and click on "Continue". If you type the words correctly you will be asked to fill out a simple form with your personal information.
- + After submitting the form, EasyChair will send you an email with a link to create an account.
- + You will now be able to log-in easychair System

After Login, you will see interface of system as photo's been shown below: