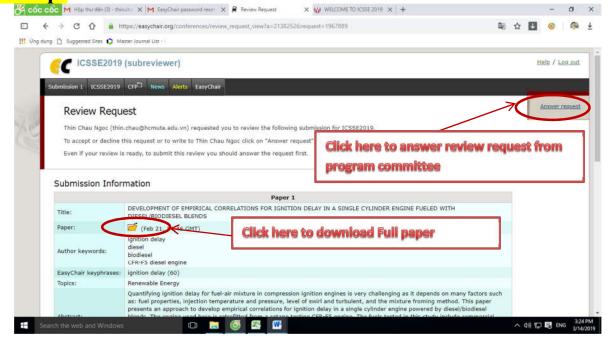

# STEP 1: acess the easychair system: <a href="https://easychair.org">https://easychair.org</a>

- Click Login (if you already have an easychair account)
- Click Signup (if you have not yet an easychair account):
- + This will take you to a new web page. Type the two words that you see in the image and click on "Continue". If you type the words correctly you will be asked to fill out a simple form with your personal information.
- + After submitting the form, EasyChair will send you an email with a link to create an account.
- + You will now be able to log-in easychair System



After Login, you will see interface of system as photo's been shown below:





## **Next step:**



### Next step:



Next step:



#### Next step:

After you click "Answer request", if you:

- Agree to review: in this case you should select "I agree to review this submission". The message is optional.
- Not agree to review: In this case you should select "I do not agree". The message is optional, however, you may think of suggesting names and email of other potential reviewers.
- **Postpone your decision**: Select "I will decide later".

Then click the red button "Select and/or send message"



**Next step:** (after you selected: "I agree to review this submission")



**Next step:** Evaluate this submission

Tip: You should use the below review form (see page 7) to write your comments for the paper, after that you copy your comments to submit review on Easychair.







#### **ICSSE2019 REVIEWER FEEDBACK FORM**

|