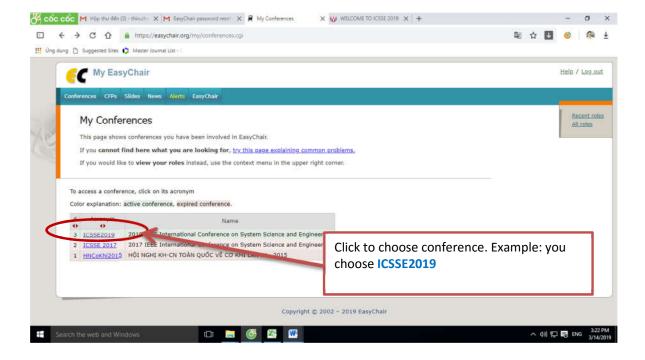

# STEP 1: acess the easychair system: <a href="https://easychair.org">https://easychair.org</a>

- Click Login (if you already have an easychair account)
- Click Signup (if you have not yet an easychair account):
- + This will take you to a new web page. Type the two words that you see in the image and click on "Continue". If you type the words correctly you will be asked to fill out a simple form with your personal information.
- + After submitting the form, EasyChair will send you an email with a link to create an account.
- + You will now be able to log-in easychair System



After Login, you will see interface of system as photo's been shown below:





## **Next step:**



### Next step:



Next step:



#### Next step:

After you click "Answer request", if you:

- Agree to review: in this case you should select "I agree to review this submission". The message is optional.
- Not agree to review: In this case you should select "I do not agree". The message is optional, however, you may think of suggesting names and email of other potential reviewers.
- **Postpone your decision**: Select "I will decide later".

Then click the red button "Select and/or send message"



**Next step:** (after you selected: "I agree to review this submission")



**Next step:** Evaluate this submission

Tip: You should use the below review form (see page 7) to write your comments for the paper, after that you copy your comments to submit review on Easychair.