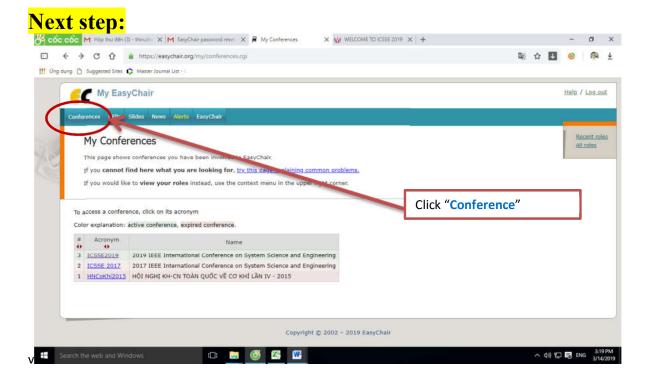

# STEP 1: acess the easychair system: <a href="https://easychair.org">https://easychair.org</a>

- Click Login (if you already have an easychair account)
- Click Signup (if you have not yet an easychair account):
- + This will take you to a new web page. Type the two words that you see in the image and click on "Continue". If you type the words correctly you will be asked to fill out a simple form with your personal information.
- + After submitting the form, EasyChair will send you an email with a link to create an account.
- + You will now be able to log-in easychair System



After Login, you will see interface of system as photo's been shown below:





## **Next step:**



### Next step:



Next step:



#### Next step:

After you click "Answer request", if you:

- Agree to review: in this case you should select "I agree to review this submission". The message is optional.
- Not agree to review: In this case you should select "I do not agree". The message is optional, however, you may think of suggesting names and email of other potential reviewers.
- **Postpone your decision**: Select "I will decide later".

Then click the red button "Select and/or send message"



**Next step:** (after you selected: "I agree to review this submission")



**Next step:** Evaluate this submission

Tip: You should use the below review form (see page 7) to write your comments for the paper, after that you copy your comments to submit review on Easychai