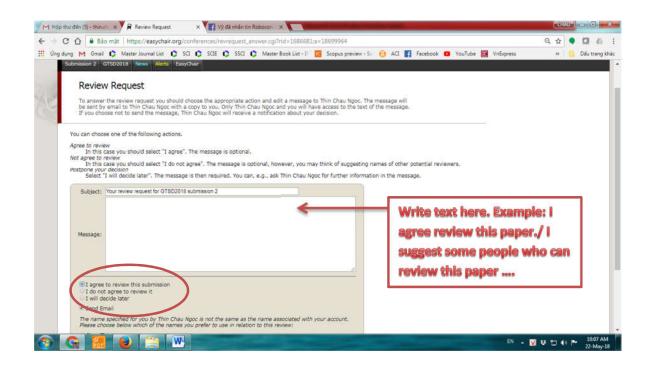

#### Next step:

After you click "Answer request", if you:

- Agree to review: in this case you should select "I agree to review this submission". The message is optional.
- Not agree to review: In this case you should select "I do not agree". The message is optional, however, you may think of suggesting names and email of other potential reviewers.
- **Postpone your decision**: Select "I will decide later".

Then click the red button "Select and/or send message"

**Next step:** (after you selected: "I agree to review this submission")

**Next step:** Evaluate this submission

Tip: You should use the below review form (see page 7) to write your comments for the paper, after that you copy your comments to submit review on Easychair.