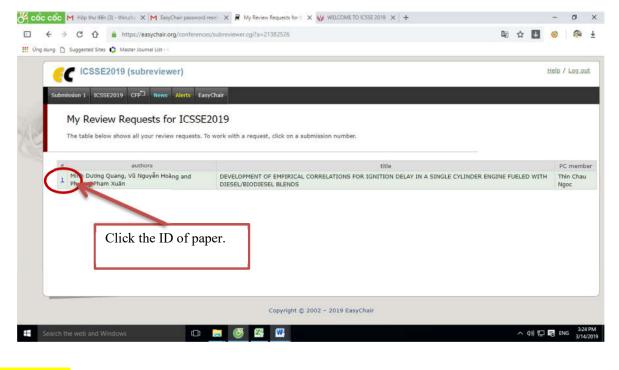

After Login, you will see interface of system as photo's been shown below:

## **Next step:**