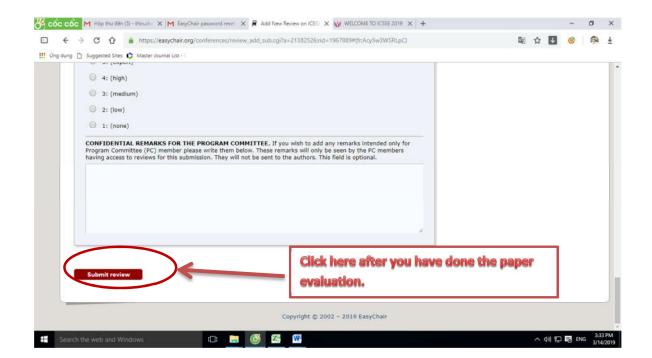

Then click the red button "Select and/or send message"

**Next step:** (after you selected: "I agree to review this submission")

**Next step:** Evaluate this submission

Tip: You should use the below review form (see page 7) to write your comments for the paper, after that you copy your comments to submit review on Easychair.

#### **ICSSE2019 REVIEWER FEEDBACK FORM**

| Paper ID                                                                                  |                                                                                 |                                                                   |                                                                        |                                                        |
|-------------------------------------------------------------------------------------------|---------------------------------------------------------------------------------|-------------------------------------------------------------------|------------------------------------------------------------------------|--------------------------------------------------------|
| Paper Title                                                                               |                                                                                 |                                                                   |                                                                        |                                                        |
|                                                                                           |                                                                                 |                                                                   |                                                                        |                                                        |
|                                                                                           |                                                                                 | EVALUATION                                                        |                                                                        |                                                        |
| eatures: In line                                                                          | with the conferen                                                               | ease evaluate the co<br>ce interests; Engage<br>st and importance | ment with title;                                                       | Abstract succinct                                      |
| appropriate the                                                                           | oretical framewo                                                                | rk and/or method<br>to current research                           | lology; Research                                                       | n methods used                                         |
| 1 □                                                                                       | 2 🗆                                                                             | 3 🗆                                                               | 4 🗆                                                                    | 5 🗆                                                    |
| very poor                                                                                 | poor                                                                            | fair                                                              | good                                                                   | excellent                                              |
|                                                                                           |                                                                                 |                                                                   |                                                                        |                                                        |
| STYLE (*). Please                                                                         | evaluate manuscript                                                             | with including featur                                             | res: Quality of wr                                                     | iting: Paragraph ar                                    |
| sentence structure                                                                        | ; Appropriate phrasii                                                           |                                                                   | •                                                                      |                                                        |
| entence structure<br>1 □                                                                  | ; Appropriate phrasii                                                           | ng and grammar.                                                   | 4 🗆                                                                    | 5 🗆                                                    |
| sentence structure  1  very poor                                                          | ; Appropriate phrasii<br>2                                                      | ng and grammar.                                                   | •                                                                      |                                                        |
| sentence structure  1  very poor                                                          | ; Appropriate phrasii<br>2                                                      | ng and grammar.                                                   | 4 🗆                                                                    | 5 🗆                                                    |
| very poor Write your Comm  PRESENTATION ( bibliographic maphotos; Appropriapplicable).    | poor nent here:  (*). Please evaluat terial; IEEE Format                        | ng and grammar.                                                   | 4□<br>good<br>ncluding feature<br>unctuation; Legib                    | 5 □<br>excellent<br>s: Referencing ar                  |
| PRESENTATION ( pibliographic many photos; Appropriapplicable).                            | 2 poor nent here:  (*). Please evaluat terial; IEEE Format iateness of figure   | e manuscript with iting; Spelling and Pus and photos; Prese       | 4□<br>good<br>ncluding feature<br>unctuation; Legib<br>entation of emp | s: Referencing arbility of figures arbirical data (whe |
| very poor  Write your Comm  PRESENTATION ( bibliographic mar photos; Appropriapplicable). | 2 D poor ment here:  (*). Please evaluat terial; IEEE Format iateness of figure | e manuscript with iting; Spelling and Puss and photos; Prese      | 4□<br>good<br>ncluding feature<br>unctuation; Legib<br>entation of emp | s: Referencing oility of figures oirical data (wh      |

| full paper to satisfy the committee), including a justification for your scores. Both the score |                             |                |                   |                                 |              |                                           |  |  |
|-------------------------------------------------------------------------------------------------|-----------------------------|----------------|-------------------|---------------------------------|--------------|-------------------------------------------|--|--|
| and the revi                                                                                    | ew text are re              | quired.        |                   |                                 |              |                                           |  |  |
| -3 □                                                                                            | -2 🗆                        | -1 🗆           | 0 🗆               | 1 🗆                             | 2 🗆          | 3 🗆                                       |  |  |
| strong                                                                                          | reject                      | weak reject    | borderline        | weak                            | accept       | strong                                    |  |  |
| reject                                                                                          |                             |                | paper             | accept                          |              | accept                                    |  |  |
|                                                                                                 | L                           | L              |                   |                                 |              |                                           |  |  |
|                                                                                                 |                             |                |                   |                                 |              |                                           |  |  |
|                                                                                                 |                             |                |                   |                                 |              |                                           |  |  |
|                                                                                                 |                             |                |                   |                                 |              |                                           |  |  |
|                                                                                                 |                             |                |                   |                                 |              |                                           |  |  |
|                                                                                                 |                             |                |                   |                                 |              |                                           |  |  |
|                                                                                                 |                             |                |                   |                                 |              |                                           |  |  |
|                                                                                                 |                             |                |                   |                                 |              |                                           |  |  |
|                                                                                                 |                             |                |                   |                                 |              |                                           |  |  |
| REVIEWER'S                                                                                      | CONFIDENCE                  | (*). Your conf | fidence about thi | s manuscript's                  | field        |                                           |  |  |
|                                                                                                 | 1 🗆 2                       |                | 3 □               | 4 🗆                             |              | 5 🗆                                       |  |  |
|                                                                                                 |                             |                |                   |                                 |              |                                           |  |  |
| none                                                                                            |                             | low            | medium            | higl                            |              | expert                                    |  |  |
|                                                                                                 |                             | low            | medium            | higl                            |              |                                           |  |  |
| none                                                                                            |                             |                |                   |                                 | 'n           | expert                                    |  |  |
| none CONFIDENTIA                                                                                | AL REMARKS                  | FOR THE PR     | OGRAM COMM        | IITTEE. If you                  | n<br>wish to | expert add any remarks                    |  |  |
| none  CONFIDENTIA intended only                                                                 | AL REMARKS<br>/ for PC memb | FOR THE PR     | COGRAM COMM       | IITTEE. If you<br>These remarks | wish to      | expert  add any remarks be seen by the PC |  |  |
| CONFIDENTIA<br>intended only<br>members hav                                                     | AL REMARKS<br>/ for PC memb | FOR THE PR     | COGRAM COMM       | IITTEE. If you<br>These remarks | wish to      | expert add any remarks                    |  |  |
| none  CONFIDENTIA intended only                                                                 | AL REMARKS<br>/ for PC memb | FOR THE PR     | COGRAM COMM       | IITTEE. If you<br>These remarks | wish to      | expert  add any remarks be seen by the PC |  |  |
| CONFIDENTIA<br>intended only<br>members hav                                                     | AL REMARKS<br>/ for PC memb | FOR THE PR     | COGRAM COMM       | IITTEE. If you<br>These remarks | wish to      | expert  add any remarks be seen by the PC |  |  |
| CONFIDENTIA<br>intended only<br>members hav                                                     | AL REMARKS<br>/ for PC memb | FOR THE PR     | COGRAM COMM       | IITTEE. If you<br>These remarks | wish to      | expert  add any remarks be seen by the PC |  |  |
| CONFIDENTIA<br>intended only<br>members hav                                                     | AL REMARKS<br>/ for PC memb | FOR THE PR     | COGRAM COMM       | IITTEE. If you<br>These remarks | wish to      | expert  add any remarks be seen by the PC |  |  |
| CONFIDENTIA<br>intended only<br>members hav                                                     | AL REMARKS<br>/ for PC memb | FOR THE PR     | COGRAM COMM       | IITTEE. If you<br>These remarks | wish to      | expert  add any remarks be seen by the PC |  |  |
| CONFIDENTIA<br>intended only<br>members hav                                                     | AL REMARKS<br>/ for PC memb | FOR THE PR     | COGRAM COMM       | IITTEE. If you<br>These remarks | wish to      | expert  add any remarks be seen by the PC |  |  |
| CONFIDENTIA<br>intended only<br>members hav                                                     | AL REMARKS<br>/ for PC memb | FOR THE PR     | COGRAM COMM       | IITTEE. If you<br>These remarks | wish to      | expert  add any remarks be seen by the PC |  |  |
| CONFIDENTIA<br>intended only<br>members hav                                                     | AL REMARKS<br>/ for PC memb | FOR THE PR     | COGRAM COMM       | IITTEE. If you<br>These remarks | wish to      | expert  add any remarks be seen by the PC |  |  |
| CONFIDENTIA<br>intended only<br>members hav                                                     | AL REMARKS<br>/ for PC memb | FOR THE PR     | COGRAM COMM       | IITTEE. If you<br>These remarks | wish to      | expert  add any remarks be seen by the PC |  |  |